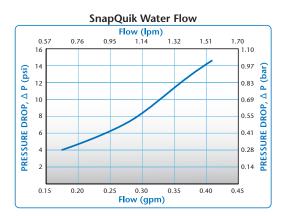

## SnapQuik Air Flow, 100 psig Inlet Pressure

These graphs are intended to give you a general idea of the performance capabilities of each product line. The shaded area of the graph represents the operating range of the product family, i.e. upper and lower values are shown. Therefore, depending on the exact coupling configurations selected, you can reasonably expect values to fall within the shaded area.