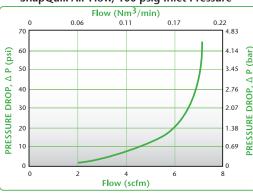

## SnapQuik Air Flow, 100 psig Inlet Pressure

These graphs are intended to give you a general idea of the performance capabilities of each product line. The shaded area of the graph represents the operating range of the product family, i.e. upper and lower values are shown. Therefore, depending on the exact coupling configurations selected, you can reasonably expect values to fall within the shaded area.