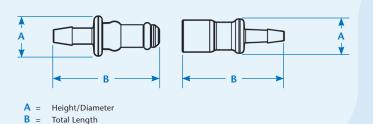

## **Coupling Bodies**

**ACETAL** 

**TUBING SIZE TERMINATION** METRIC EQ. **STRAIGHT THRU** 1.09 IN-LINE 3/32"ID 2.4mm BSQ17015 0.36 **HOSE BARB** 1/8" ID 3.2mm BSQ1702 0.36 1.09

Colder Products Company 1001 Westgate Drive St. Paul, Minnesota 55114 U.S.A.